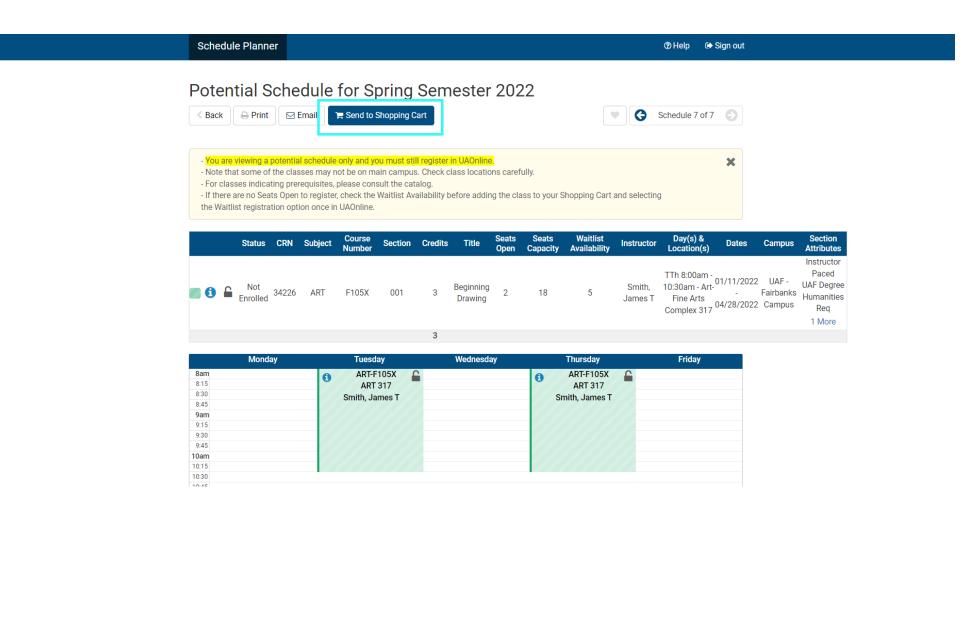

|  | Status          | CRN   | Subject | Course<br>Number | Section | Credits | Title                | Seats<br>Open | Seats<br>Capacity | Waitlist<br>Availability | Instructor        | Day(s) &<br>Location(s)                                    | Dates | Campus | Section<br>Attributes                                            |
|--|-----------------|-------|---------|------------------|---------|---------|----------------------|---------------|-------------------|--------------------------|-------------------|------------------------------------------------------------|-------|--------|------------------------------------------------------------------|
|  | Not<br>Enrolled | 34226 | ART     | F105X            | 001     | 3       | Beginning<br>Drawing | 2             | 18                | 5                        | Smith,<br>James T | TTh 8:00am -<br>10:30am - Art-<br>Fine Arts<br>Complex 317 |       |        | Instructor<br>Paced<br>UAF Degree<br>Humanities<br>Req<br>1 More |
|  |                 |       |         |                  |         | 3       |                      |               |                   |                          |                   |                                                            |       |        |                                                                  |

| Monday | Tuesday         | Wednesday | Thursday        | Friday   |
|--------|-----------------|-----------|-----------------|----------|
| 8am    | 🚯 ART-F105X 🔒   |           | 1 ART-F105X     | <b>£</b> |
| 8:15   | ART 317         |           | ART 317         | -        |
| 8:30   | Smith, James T  |           | Smith, James T  |          |
| 8:45   | onnan, ounico i |           | onnan, oanneo r |          |
| 9am    |                 |           |                 |          |
| 9:15   |                 |           |                 |          |
| 9:30   |                 |           |                 |          |
| 9:45   |                 |           |                 |          |
| 10am   |                 |           |                 |          |
| 10:15  |                 |           |                 |          |
| 10:30  |                 |           |                 |          |
| 10-45  |                 |           |                 |          |

Once you chose a schedule, click on Send to Shopping Cart.

\*You are viewing a potential schedule only and you must still register in UAOnline.

When you click on **Send to Shopping Cart**, the schedule you chose will be transferred to the Shopping Cart in UAOnline and the Schedule Planner will close.