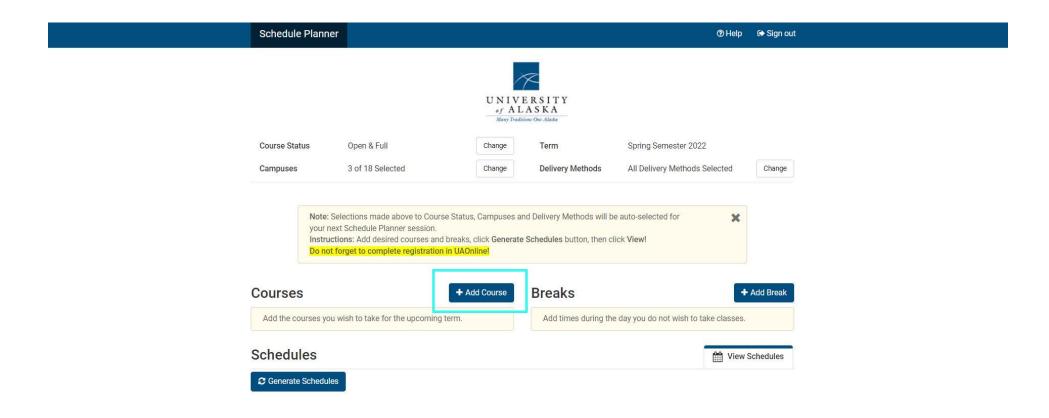

Click on Generate Schedules to see possible schedules.

| Course Status                  | Open & Full                                                                                                                                                        | Change         | Term                 | Spring Semester 2022                 |           |
|--------------------------------|--------------------------------------------------------------------------------------------------------------------------------------------------------------------|----------------|----------------------|--------------------------------------|-----------|
| Campuses                       | 3 of 18 Selected                                                                                                                                                   | Change         | Delivery Methods     | All Delivery Methods Selected        | Change    |
| your ne<br>Instruc             | elections made above to Course Status<br>xt Schedule Planner session.<br>tions: Add desired courses and breaks,<br>forget to complete registration in UAOr<br>+ Ad | click Generate |                      | ck View!                             | Add Break |
| Select All                     |                                                                                                                                                                    | $\otimes$      | Add times during the | day you do not wish to take classes. |           |
| ART F105X<br>Beginning Drawing | 🏠 Sections 🚯                                                                                                                                                       | ≗ ⊗            |                      | View S                               | Schedules |
| C Generate Schedule            | s                                                                                                                                                                  |                |                      |                                      |           |

Once it generated all possible schedules, choose to view the schedules by clicking on **the magnifying glass icon** or **View**.

| Schedule Planner            |                                                                                               |                                 | (?) Help                         | 🕞 Sign out |
|-----------------------------|-----------------------------------------------------------------------------------------------|---------------------------------|----------------------------------|------------|
|                             | l courses and breaks, click <mark>Generate</mark><br><mark>e registration in UAOnlinel</mark> | Schedules button, then click Vi | iew!                             |            |
|                             |                                                                                               |                                 | _                                |            |
| Courses                     | + Add Course                                                                                  | Breaks                          | +                                | Add Break  |
| ✓ Select All                | 8                                                                                             | Add times during the day        | you do not wish to take classes. |            |
| ART F105X Beginning Drawing | Sections 🚺 🔓 🛞                                                                                |                                 |                                  |            |
| Schedules                   |                                                                                               |                                 | Miew View                        | Schedules  |
| Cenerate Schedules          |                                                                                               |                                 |                                  |            |
| Generated 7 Schedules       |                                                                                               |                                 |                                  | ×          |
| View 1 🗨 🗆 F105X-ART-009    |                                                                                               |                                 |                                  |            |
| View 2 🗨 🗆 F105X-ART-005    |                                                                                               |                                 |                                  |            |
| View 3 🗨 🗆 F105X-ART-004    |                                                                                               |                                 |                                  |            |
| View 4 🗨 🗆 F105X-ART-007    |                                                                                               |                                 |                                  |            |
| View 5 🗨 🗆 F105X-ART-006    |                                                                                               |                                 |                                  |            |
| View 6 🗨 🗆 F105X-ART-002    |                                                                                               |                                 |                                  |            |
| View 7 🗨 🗆 F105X-ART-001    |                                                                                               |                                 |                                  |            |
|                             | Course                                                                                        | Conto Conto                     | Ma:+1:-+                         |            |