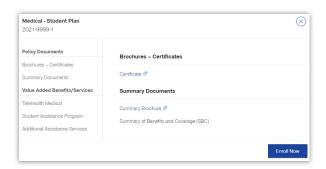

#### Dependent enrollment is available:

- Once the primary enrollment information has been submitted and is loaded into the UnitedHealthcare Student Resources system
- During the open enrollment period



Visit **uhcsr.com/myaccount** to login using your HealthSafe ID.





Forgot username or password?



During the open enrollment period, you will see the **Enroll Dependent** option on your desktop or mobile device.







## After reviewing the policy materials, click **Enroll Now**.



#### Enter your spouse's or dependent's basic information and click **Next**.







#### Select the policy period that you wish to enroll in and click **Next**.



Provide your spouse's or dependent's information (if applicable) and click **Next**.







# Select payment information, confirm purchase, electronically sign and click **Next**.



## Print and/or save your purchase confirmation for your records.





#### **Questions?**

Contact Customer Service at customerservice@uhcsr.com or call 1-800-767-7000.

UnitedHealthcare Student Resources does not discriminate on the basis of race, color, national origin, sex, age or disability in health programs and activities.

ATTENTION: Language assistance services, free of charge, are available to you. Please call 1-866-260-2723.

ATENCIÓN: Usted tiene a su disposición servicios de asistencia en otros idiomas, sin cargo