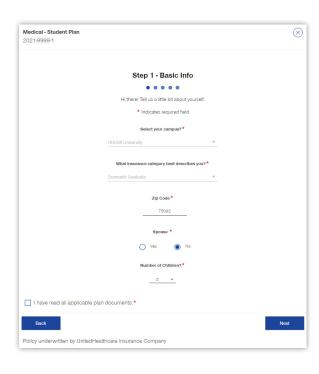

#### Dependent enrollment is available:

- Once the primary enrollment information has been submitted and is loaded into the UnitedHealthcare Student Resources system
- During the open enrollment period



Visit **uhcsr.com/myaccount** to login using your HealthSafe ID.





Forgot username or password?



During the open enrollment period, you will see the **Enroll Dependent** option on your desktop or mobile device.







## After reviewing the policy materials, click **Enroll Now**.



#### Enter your spouse's or dependent's basic information and click **Next**.







#### Select the policy period that you wish to enroll in and click **Next**.



Provide your spouse's or dependent's information (if applicable) and click **Next**.







# Select payment information, confirm purchase, electronically sign and click **Next**.



## Print and/or save your purchase confirmation for your records.





#### **Questions?**

Contact Customer Service at customerservice@uhcsr.com or call 1-800-767-7000.

UnitedHealthcare Student Resources does not discriminate on the basis of race, color, national origin, sex, age or disability in health programs and activities.

ATTENTION: Language assistance services, free of charge, are available to you. Please call 1-866-260-2723.

ATENCIÓN: Usted tiene a su disposición servicios de asistencia en otros idiomas, sin cargo.