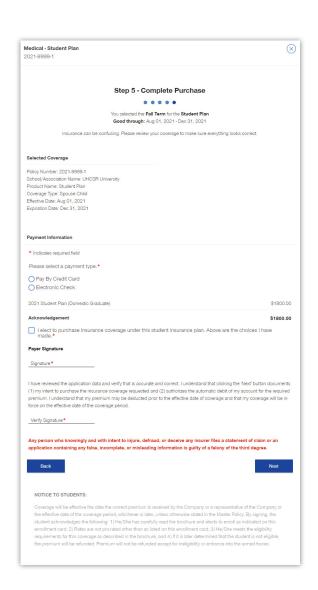

# Select payment information, confirm purchase, electronically sign and click **Next**.

## Print and/or save your purchase confirmation for your records.