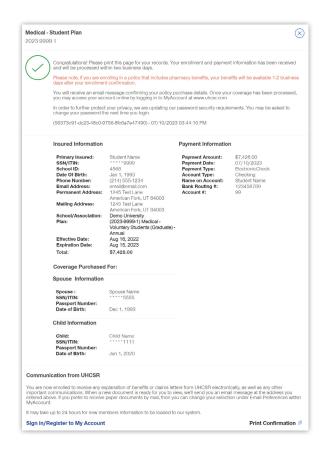

ded into the UnitedHealthcare Student Resources system
- During the open enrollment period



Visit **uhcsr.com/myaccount** to login using your HealthSafe ID.





Forgot username or password?



During the open enrollment period, you will see the **Enroll Dependent** option on your desktop or mobile device.







## After reviewing the policy materials, click **Enroll Now**.



#### Enter your spouse's or dependent's basic information and click **Next**.







#### Select the policy period that you wish to enroll in and click **Next**.



Provide your spouse's or dependent's information (if applicable) and click **Next**.







# Select payment information, confirm purchase, electronically sign and click **Next**.



## Print and/or save your purchase confirmation for your records.





#### **Questions?**

Contact Customer Service at customerservice@uhcsr.com or call 1-800-767-7000.

UnitedHealthcare Student Resources does not discriminate on the basis of race, color, national origin, sex, age or disability in health programs and activities.

ATTENTION: Language assistance services, free of charge, are available to you. Please call 1-866-260-2723.

ATENCIÓN: Usted tiene a su disposición servicios de asistencia en otros idiomas, sin cargo. Llame al 1-866-260-2723.

注意:免费提供语言协助服务。請致電 1-866-260-2723。