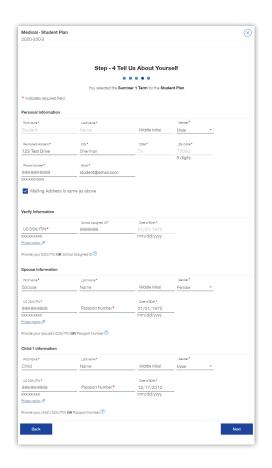

#### Select the policy period that you wish to enroll in and click **Next**.

Provide your spouse's or dependent's information (if applicable) and click **Next**.