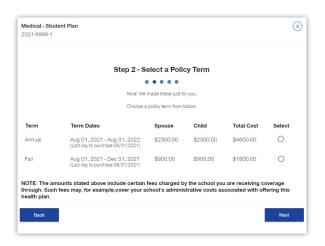

#### Select the policy period that you wish to enroll in and click **Next**.

Provide your spouse's or dependent's information (if applicable) and click **Next**.