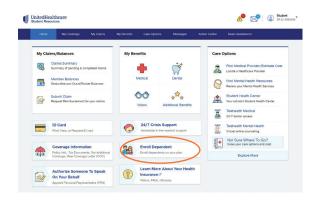

Visit **uhcsr.com/myaccount** to login using your HealthSafe ID.

Forgot username or password?

During the open enrollment period, you will see the **Enroll Dependent** option on your desktop or mobile device.