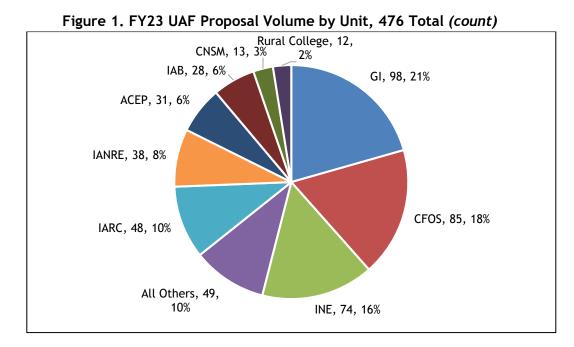

### Award values in this report are a snapshot as of October 29, 2023.

- UAF currently has a total of 476 approved proposals from FY23, a 17 percent decrease at the time of this report. Note that the submitted number reflects data in Banner which relies on manual updates, and may increase once all data is updated.
- Currently, FY23 total award values (measured in dollars) are 3 percent higher than FY22 levels, while total award count is 27 percent lower than FY22 levels.
- In FY23, the Geophysical Institute accounted for 21 percent of proposal submissions, CFOS accounted 18 percent, INE 16 percent, IARC 10 percent and IANRE eight percent.
- The Geophysical Institute accounted for 35 percent of awarded funds, IANRE accounted for 15 percent, CFOS accounted for 14 percent, INE accounted for 12 percent, and IARC accounted was 10 percent.