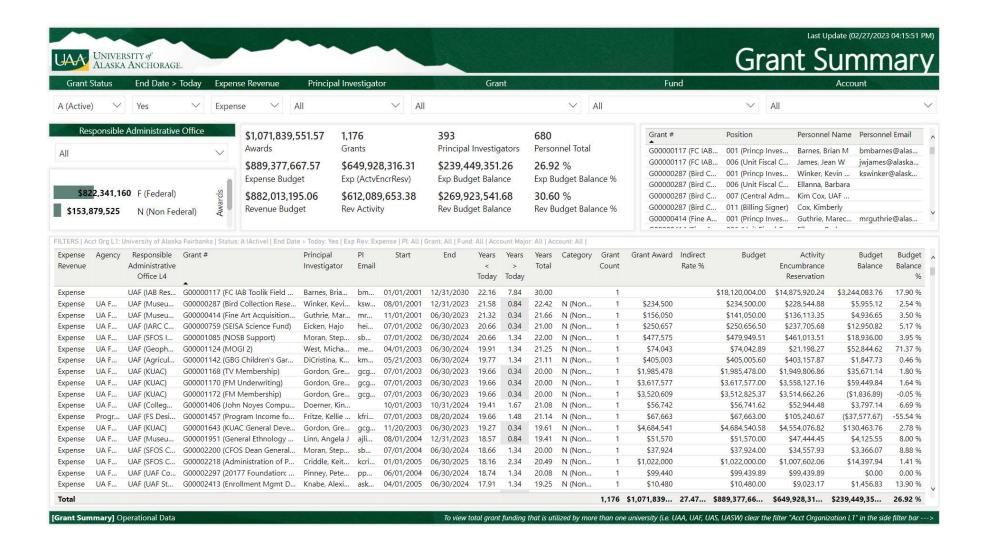

# Topics by Jason

- January Management Report
- Tuition Revenue Codes 202302 and Beyond
- FFEA Project Update
- Another Look at the Power BI Grant Reports
- Banner Data Entry Accuracy/Consistency