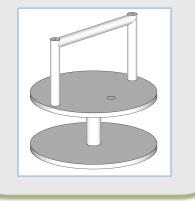

| Snowstorm on its way, set the             |                           | Snows               |
| A perfectly g |                    | Snowstorm on its way, set the             |                           | Snows               |
| A perfectly g |                    | Snowstorm on its way, get the<br>Powmate! | and the drillhole is left | Snows               |
| A perfectly g | good drillhole     | Snowstorm on its way, get the<br>Powmate! |                           | Snows               |
| A perfectly ( | good drillhole     | Snowstorm on its way, get the<br>Powmate! | and the drillhole is left | Snows               |
| A perfectly g | good drillhole     | Snowstorm on its way, get the<br>Powmate! | and the drillhole is left | Snows               |

## The Design