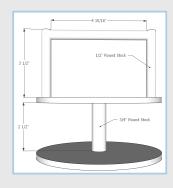

|                    | Snowstorm on its way, set the             |                           | Snows               |
| A perfectly g |                    | Snowstorm on its way, set the             |                           | Snows               |
| A perfectly g |                    | Snowstorm on its way, get the<br>Powmate! | and the drillhole is left | Snows               |
| A perfectly g | good drillhole     | Snowstorm on its way, get the<br>Powmate! |                           | Snows               |
| A perfectly ( | good drillhole     | Snowstorm on its way, get the<br>Powmate! | and the drillhole is left | Snows               |
| A perfectly g | good drillhole     | Snowstorm on its way, get the<br>Powmate! | and the drillhole is left | Snows               |

## The Design