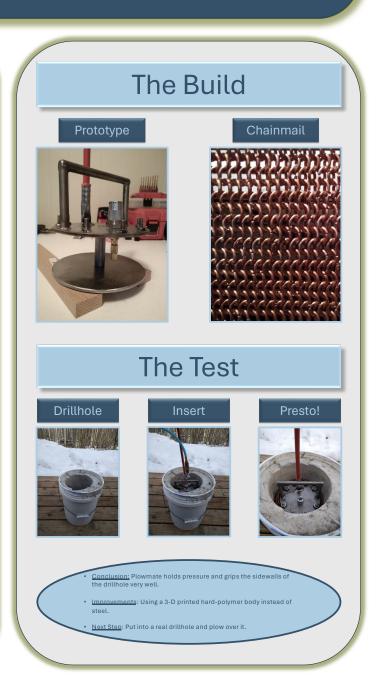

| Snowstorm on its way, set the             |                           | Snows               |
| A perfectly g |                    | Snowstorm on its way, set the             |                           | Snows               |
| A perfectly g |                    | Snowstorm on its way, get the<br>Powmate! | and the drillhole is left | Snows               |
| A perfectly g | good drillhole     | Snowstorm on its way, get the<br>Powmate! |                           | Snows               |
| A perfectly ( | good drillhole     | Snowstorm on its way, get the<br>Powmate! | and the drillhole is left | Snows               |
| A perfectly g | good drillhole     | Snowstorm on its way, get the<br>Powmate! | and the drillhole is left | Snows               |

## The Design